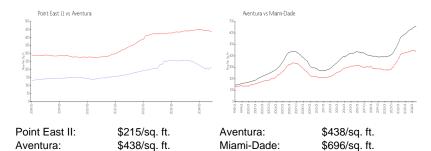

#### **Inventory for Sale**

Point East II 3%

Aventura 6% Miami-Dade 4%

# Avg. Time to Close Over Last 12 Months

Point East II 45 days Aventura 99 days Miami-Dade 85 days