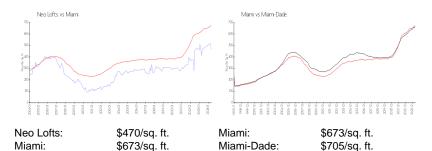

18 Sq ft.

Bedrooms: 3
Full Bathrooms: 2
Half Bathrooms:

Parking Spaces: Guest Parking, Valet Parking

 View:
 River

 Rental Price:
 \$4,200

 List PPSF:
 \$3

 Valuated Price:
 \$752,000

 Valuated PPSF:
 \$530

The above valuated price is a baseline figure that does not take into account any specific renovation, upgrade, split, merge, or deterioration of the unit.

#### **Building Information**

Number of units: 199
Number of active listings for rent: 12
Number of active listings for sale: 12
Building inventory for sale: 6%
Number of sales over the last 12 months: 4
Number of sales over the last 6 months: 3
Number of sales over the last 3 months: 2

# **Building Association Information**

Neo Lofts Condominium Association, Inc (305) 324-6958 & (305) 324-6445

# **Market Information**



# **Inventory for Sale**

Neo Lofts6%Miami4%Miami-Dade3%

# Avg. Time to Close Over Last 12 Months

Neo Lofts25 daysMiami83 daysMiami-Dade82 days