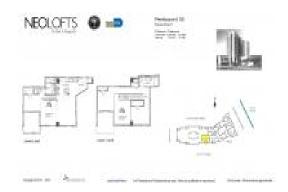

# **Unit PHII08 - Neo Lofts**

PHII08 - 10 SW S River Dr, Miami, FL, Miami-Dade 33130

#### **Unit Information**

MLS Number: A11589583
Status: Active
Size: 1,418 Sq ft.

Bedrooms: 3
Full Bathrooms: 2
Half Bathrooms:

Parking Spaces: Guest Parking, Valet Parking

 View:
 River

 Rental Price:
 \$4,200