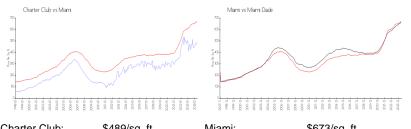

#### **Market Information**

| Charter Club: | \$489/sq. ft. | Miami:      | \$673/sq. ft. |
|---------------|---------------|-------------|---------------|
| Miami:        | \$673/sq. ft. | Miami-Dade: | \$705/sq. ft. |