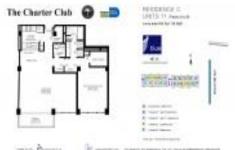

# Unit 311 - Charter Club

311 - 600 NE 36 St, Miami, FL, Miami-Dade 33137

# **Unit Information**

| MLS Number:     | A11589624                          |
|-----------------|------------------------------------|
| Status:         | Active                             |
| Size:           | 955 Sq ft.                         |
| Bedrooms:       | 1                                  |
| Full Bathrooms: | 1                                  |
| Half Bathrooms: | 1                                  |
| Parking Spaces: | 1 Space, Assigned Parking, Covered |
|                 | Parking                            |
| View:           |                                    |
| List Price:     | \$435,000                          |
| List PPSF:      | \$455                              |
| Valuated Price: | \$419,000                          |
| Valuated PPSF:  | \$439                              |