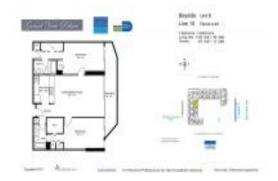

#### **Unit Information**

MLS Number: A11589642
Status: Active
Size: 1,030 Sq ft.

Bedrooms: 2
Full Bathrooms: 2
Half Bathrooms:

Parking Spaces: Parking Garage
View: Bay,Intracoastal View

 Rental Price:
 \$3,250