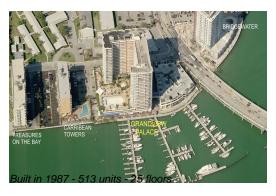

# **Unit 2110 - Grand View Palace**

2110 - 7601 E Treasure Dr, North Bay Village, FL, Miami-Dade 33141

#### **Building Information**

Number of units: 513
Number of active listings for rent: 9
Number of active listings for sale: 19
Building inventory for sale: 3%
Number of sales over the last 12 months: 12
Number of sales over the last 6 months: 5
Number of sales over the last 3 months: 3