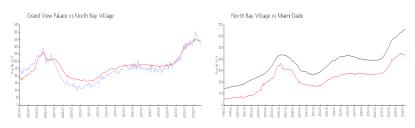

# **Market Information**

Grand View Palace: \$408/sq. ft. North Bay Village: \$441/sq. ft. North Bay Village: \$705/sq. ft. Miami-Dade: \$705/sq. ft.