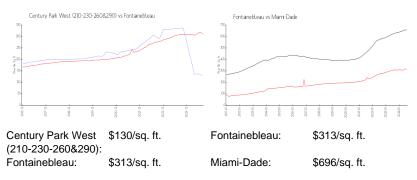

### **Inventory for Sale**

| Century Park West (210-230-260&290) | 0% |
|-------------------------------------|----|
| Fontainebleau                       | 1% |
| Miami-Dade                          | 4% |

#### Avg. Time to Close Over Last 12 Months

| Century Park West (210-230-260&290) | 17 days |
|-------------------------------------|---------|
| Fontainebleau                       | 38 days |
| Miami-Dade                          | 85 days |