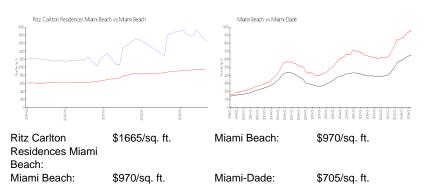

## **Market Information**

## **Inventory for Sale**

| Ritz Carlton Residences Miami Beach | 5% |
|-------------------------------------|----|
| Miami Beach                         | 4% |
| Miami-Dade                          | 3% |

Avg. Time to Close Over Last 12 Months

Ritz Carlton Residences Miami Beach76 daysMiami Beach98 daysMiami-Dade82 days