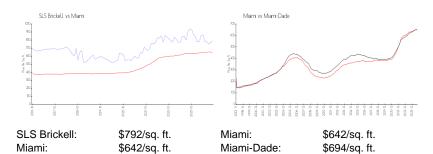

#### **Inventory for Sale**

 SLS Brickell
 9%

 Miami
 5%

 Miami-Dade
 4%

# Avg. Time to Close Over Last 12 Months

SLS Brickell 72 days Miami 85 days Miami-Dade 85 days