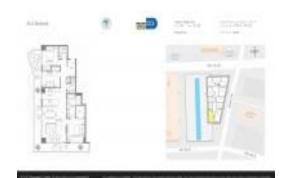

## Unit 2606 - SLS Brickell

2606 - 1300 S Miami Ave, Miami, FL, Miami-Dade 33130

#### **Unit Information**

 MLS Number:
 A11589694

 Status:
 Active

 Size:
 1,154 Sq ft.

Bedrooms:3Full Bathrooms:2Half Bathrooms:1

Parking Spaces: 1 Space, Assigned Parking, Valet Parking

View: Bay,Garden View,Water View