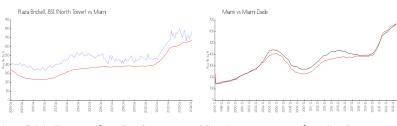

# **Market Information**

Plaza Brickell 851

\$771/sq. ft.

Miami:

\$673/sq. ft.

(North Tower):

Miami:

\$673/sq. ft.

Miami-Dade:

\$705/sq. ft.