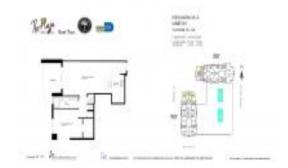

# Unit 4401 - Plaza Brickell 851 (North Tower)

4401 - 950 Brickell Bay Dr, Miami, FL, Miami-Dade 33131

#### **Unit Information**

 MLS Number:
 A11589781

 Status:
 Active

 Size:
 774 Sq ft.

 Bedrooms:
 1

Full Bathrooms: Half Bathrooms:

Parking Spaces: 1 Space, Assigned Parking, Covered

 View:
 Parking

 Vother View

 Rental Price:
 \$3,700

 List PPSF:
 \$5

 Valuated Price:
 \$606,000

 Valuated PPSF:
 \$783

The above valuated price is a baseline figure that does not take into account any specific renovation, upgrade, split, merge, or deterioration of the unit.