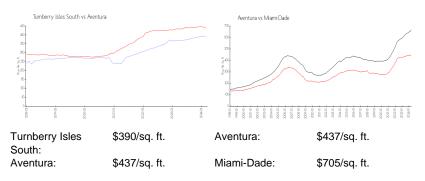

#### **Inventory for Sale**

| Turnberry Isles South | 6% |
|-----------------------|----|
| Aventura              | 4% |
| Miami-Dade            | 3% |

# Avg. Time to Close Over Last 12 Months

| Turnberry Isles South | 79 days |
|-----------------------|---------|
| Aventura              | 92 days |
| Miami-Dade            | 82 days |

http://www.