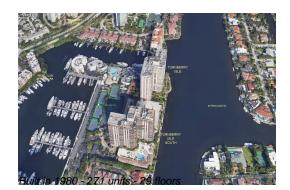

### **Building Information**

| Number of units:                         | 271 |
|------------------------------------------|-----|
| Number of active listings for rent:      | 0   |
| Number of active listings for sale:      | 15  |
| Building inventory for sale:             | 5%  |
| Number of sales over the last 12 months: | 6   |
| Number of sales over the last 6 months:  | 4   |
| Number of sales over the last 3 months:  | 2   |

#### **Building Association Information**

Turnberry Isle South Tower Address: 19667 Turnberry Way, Miami, FL 33180, Phone: +1 305-935-1401