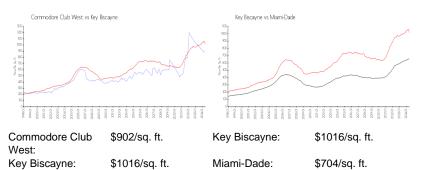

### **Market Information**

| Commodore Club West | 2% |
|---------------------|----|
| Key Biscayne        | 2% |
| Miami-Dade          | 3% |