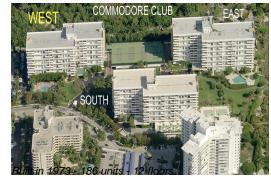

#### **Building Information**

| Number of units:                         | 186 |
|------------------------------------------|-----|
| Number of active listings for rent:      | 4   |
| Number of active listings for sale:      | 4   |
| Building inventory for sale:             | 2%  |
| Number of sales over the last 12 months: | 5   |
| Number of sales over the last 6 months:  | 5   |
| Number of sales over the last 3 months:  | 2   |

## **Building Association Information**

Commodore Club West Association Inc (305) 361-7316