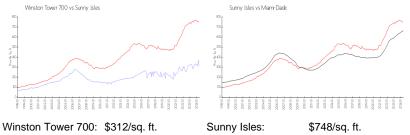

#### **Market Information**

|              | ψυτ2/39.π.    | Outiffy 13iC3. | ψη το/ 3q. π. |
|--------------|---------------|----------------|---------------|
| Sunny Isles: | \$748/sq. ft. | Miami-Dade:    | \$705/sq. ft. |