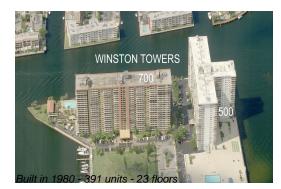

# Unit 619 - Winston Tower 700

619 - 290 174 St, Sunny Isles, FL, Miami-Dade 33160

## **Building Association Information**

Winston Tower 700 Condominium Association (305) 931-5998 & (305) 935-0670