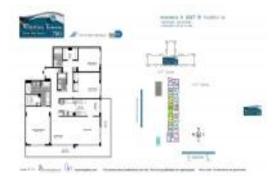

# Unit 619 - Winston Tower 700

619 - 290 174 St, Sunny Isles, FL, Miami-Dade 33160

# **Unit Information**

| MLS Number:     | A11589923                 |
|-----------------|---------------------------|
| Status:         | Active                    |
| Size:           | 1,775 Sq ft.              |
| Bedrooms:       | 3                         |
| Full Bathrooms: | 3                         |
| Half Bathrooms: |                           |
| Parking Spaces: | 2 Or More Spaces, Covered |
|                 | Parking, Deeded Parking   |
| View:           |                           |
| List Price:     | \$749,000                 |
| List PPSF:      | \$422                     |
| Valuated Price: | \$697,000                 |
| Valuated PPSF:  | \$307                     |