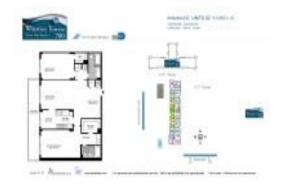

# Unit 1202 - Winston Tower 700

1202 - 290 174 St, Sunny Isles, FL, Miami-Dade 33160

#### **Unit Information**

MLS Number: A11589962 Status: Cancelled Size: 1,240 Sq ft.

Bedrooms: 2 Full Bathrooms: 2

Half Bathrooms:

Parking Spaces: 1 Space, Covered Parking, Valet Parking

View: Intracoastal View