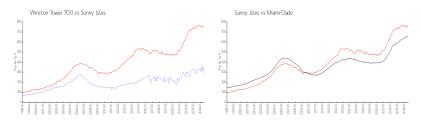

### **Market Information**

Winston Tower 700: \$279/sq. ft. Sunny Isles: \$749/sq. ft. Sunny Isles: \$749/sq. ft. Miami-Dade: \$696/sq. ft.