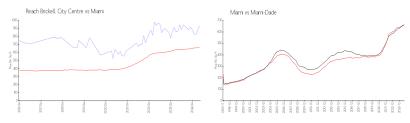

#### **Market Information**

Reach Brickell City \$937/sq. ft. Miami: \$664/sq. ft.

Centre:
Miami: \$664/sq. ft. Miami-Dade: \$696/sq. ft.