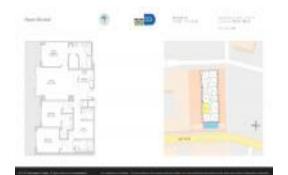

# **Unit 2104 - Reach Brickell City Centre**

2104 - 68 SE 6 St, Miami, FL, Miami-Dade 33131

#### **Unit Information**

 MLS Number:
 A11589971

 Status:
 Active

 Size:
 1,660 Sq ft.

Bedrooms: 3
Full Bathrooms: 3
Half Bathrooms: 1

Parking Spaces: 1 Space, Guest Parking, Valet Parking

 View:
 \$1,460,000