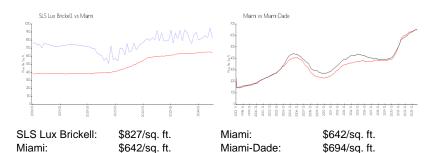

#### **Inventory for Sale**

 SLS Lux Brickell
 12%

 Miami
 5%

 Miami-Dade
 4%

# Avg. Time to Close Over Last 12 Months

SLS Lux Brickell 143 days Miami 85 days Miami-Dade 85 days