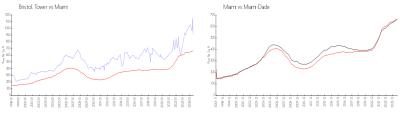

#### **Market Information**

 Bristol Tower:
 \$921/sq. ft.
 Miami:
 \$664/sq. ft.

 Miami:
 \$664/sq. ft.
 Miami-Dade:
 \$696/sq. ft.