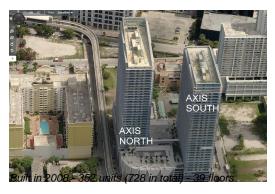

# Unit UPH4012 - Axis South Tower

UPH4012 - 79 SW 12 St, Miami, FL, Miami-Dade 33131

## **Building Information**

Number of units: 352 Number of active listings for rent: 21 Number of active listings for sale: 7 Building inventory for sale: 1% Number of sales over the last 12 months: 10 Number of sales over the last 6 months: Number of sales over the last 3 months: