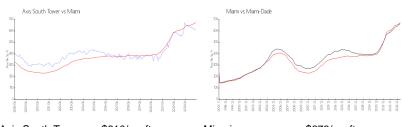

#### **Market Information**

Axis South Tower: \$610/sq. ft. Miami: \$673/sq. ft. Miami: \$673/sq. ft. Miami-Dade: \$705/sq. ft.