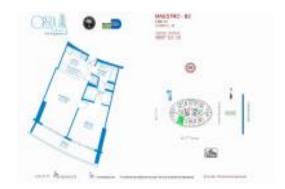

# Unit 3512 - Opera Tower

3512 - 1750 N Bayshore Dr, Miami, FL, Miami-Dade 33132

#### **Unit Information**

 MLS Number:
 A11590005

 Status:
 Active

 Size:
 791 Sq ft.

 Bedrooms:
 1

Full Bathrooms:
Half Bathrooms:

Parking Spaces: Street Parking, Valet Parking View: Bay, Ocean View, Water View