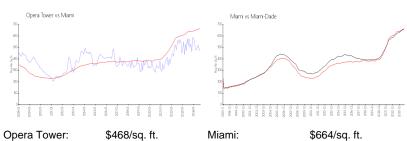

Sq ft.

 Bedrooms:
 1

Full Bathrooms:
Half Bathrooms:

Parking Spaces: Street Parking, Valet Parking View: Bay, Ocean View, Water View

 Rental Price:
 \$3,000

 List PPSF:
 \$4

 Valuated Price:
 \$367,000

 Valuated PPSF:
 \$464

The above valuated price is a baseline figure that does not take into account any specific renovation, upgrade, split, merge, or deterioration of the unit.

### **Building Information**

Number of units: 635
Number of active listings for rent: 18
Number of active listings for sale: 60
Building inventory for sale: 9%
Number of sales over the last 12 months: 26
Number of sales over the last 6 months: 10
Number of sales over the last 3 months: 3



Opera Tower Condominium Association (786) 220-7536 Opera Tower Managment(305) 503-0510

### **Market Information**



Miami: \$664/sq. ft. Miami-Dade: \$696/sq. ft.

### **Inventory for Sale**

 Opera Tower
 9%

 Miami
 4%

 Miami-Dade
 4%

## Avg. Time to Close Over Last 12 Months

 Opera Tower
 90 days

 Miami
 85 days

 Miami-Dade
 85 days