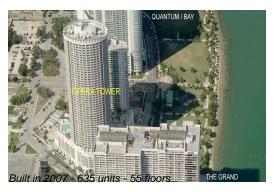

# Unit 3512 - Opera Tower

3512 - 1750 N Bayshore Dr, Miami, FL, Miami-Dade 33132

### **Building Information**

Number of units: 635
Number of active listings for rent: 18
Number of active listings for sale: 60
Building inventory for sale: 9%
Number of sales over the last 12 months: 26
Number of sales over the last 6 months: 10
Number of sales over the last 3 months: 3