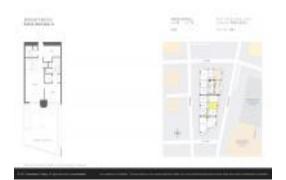

# Unit 1805 - Brickell Flatiron

1805 - 1000 Brickell Plz, Miami, FL, Miami-Dade 33131

#### **Unit Information**

 MLS Number:
 A11590060

 Status:
 Active

 Size:
 1,019 Sq ft.

Bedrooms: 1 Full Bathrooms: 2

Half Bathrooms:

Parking Spaces: 1 Space,Covered Parking,Valet Parking

 View:
 \$1,150,000

 List Price:
 \$1,150,000

 List PPSF:
 \$1,129

 Valuated Price:
 \$1,072,000

 Valuated PPSF:
 \$1,052

The above valuated price is a baseline figure that does not take into account any specific renovation, upgrade, split, merge, or deterioration of the unit.