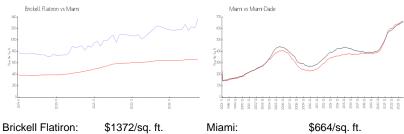

st 12 months: 25
Number of sales over the last 6 months: 13
Number of sales over the last 3 months: 5

# **Building Association Information**

Brickell Flatiron 1000 Brickell Plz, Miami, FL 33131

https://websites.vertilinc.com/flatiron

# **Recent Sales**

| Unit # | Size        | Closing Date | Sale Price  | PPSF    |
|--------|-------------|--------------|-------------|---------|
| 2801   | 1,286 sq ft | Sep 2024     | \$1,330,000 | \$1,034 |
| PH6005 | 1,236 sq ft | Sep 2024     | \$1,860,000 | \$1,505 |
| PH5208 | 1,912 sq ft | Aug 2024     | \$2,800,000 | \$1,464 |
| 1915   | 1,334 sq ft | Aug 2024     | \$1,315,000 | \$986   |
| 2815   | 1,334 sq ft | Jul 2024     | \$1,530,000 | \$1,147 |
| PH5003 | 2,076 sq ft | Jul 2024     | \$2,350,000 | \$1,132 |

#### **Market Information**



Miami: \$664/sq. ft. N

Miami-Dade: \$696/sq. ft.

### **Inventory for Sale**

Brickell Flatiron 4% Miami 4% Miami-Dade 4%

# Avg. Time to Close Over Last 12 Months





Brickell Flatiron 119 days Miami 85 days Miami-Dade 85 days