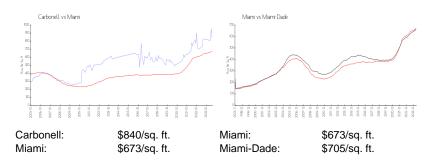

## **Inventory for Sale**

 Carbonell
 4%

 Miami
 4%

 Miami-Dade
 3%

# Avg. Time to Close Over Last 12 Months

Carbonell 91 days Miami 83 days Miami-Dade 82 days