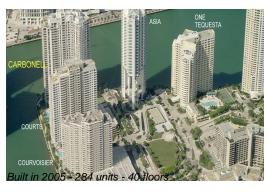

#### **Building Information**

Valuated PPSF:

Number of units: 284
Number of active listings for rent: 11
Number of active listings for sale: 10
Building inventory for sale: 3%
Number of sales over the last 12 months: 12
Number of sales over the last 6 months: 6
Number of sales over the last 3 months: 3

#### **Building Association Information**

Carbonell Condominium Association (305) 371-4242

http://carbonellcondo.net