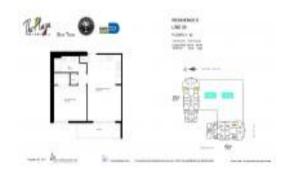

# Unit 3609 - Plaza Brickell 901 (West Tower)

3609 - 951 Brickell Av, Miami, FL, Miami-Dade 33131

#### **Unit Information**

 MLS Number:
 A11590103

 Status:
 Active

 Size:
 639 Sq ft.

 Bedrooms:
 1

Full Bathrooms:

Half Bathrooms:

Parking Spaces: 1 Space, Assigned Parking