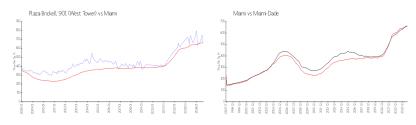

#### **Market Information**

 Plaza Brickell 901 (West Tower):
 \$661/sq. ft.
 Miami:
 \$665/sq. ft.

 Miami:
 \$665/sq. ft.
 Miami-Dade:
 \$696/sq. ft.