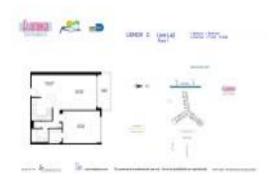

# **Unit L42S - Flamingo South Tower**

L42S - 1500 Bay Rd, Miami Beach, FL, Miami-Dade 33139

#### **Unit Information**

 MLS Number:
 A11590136

 Status:
 Active

 Size:
 771 Sq ft.

 Bedrooms:
 1

Full Bathrooms: Half Bathrooms:

Parking Spaces: Covered Parking, Electric Vehicle Charging

Station, Parking-Under Building, Space