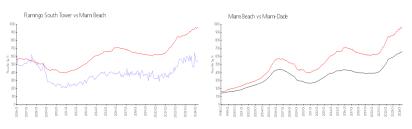

#### **Market Information**

Flamingo South \$543/sq. ft. Miami Beach: \$970/sq. ft. Tower:

Miami Beach: \$970/sq. ft. Miami-Dade: \$705/sq. ft.