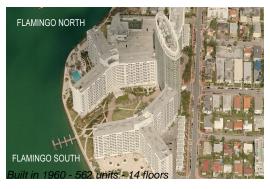

### **Building Information**

Number of units: 562
Number of active listings for rent: 115
Number of active listings for sale: 15
Building inventory for sale: 2%
Number of sales over the last 12 months: 18
Number of sales over the last 6 months: 12
Number of sales over the last 3 months: 2

## **Building Association Information**

Flamingo South Beach 1500 Bay Rd, Miami Beach, FL 33139 (305) 532 7583