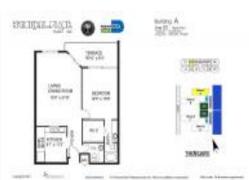

# Unit A1802 - Brickell Place A

A1802 - 1865 Brickell Av, Miami, FL, Miami-Dade 33129

### **Unit Information**

| MLS Number:     | A11590177                                |
|-----------------|------------------------------------------|
| Status:         | Active                                   |
| Size:           | 1,064 Sq ft.                             |
| Bedrooms:       | 1                                        |
| Full Bathrooms: | 1                                        |
| Half Bathrooms: | 1                                        |
| Parking Spaces: | 1 Space, Assigned Parking, Guest Parking |
| View:           | Ocean View                               |
| Rental Price:   | \$2,790                                  |
| List PPSF:      | \$3                                      |
| Valuated Price: | \$444,000                                |
| Valuated PPSF:  | \$417                                    |