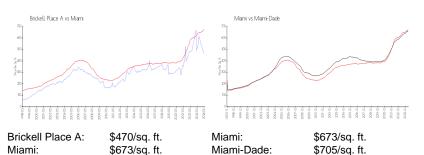

#### **Market Information**

#### **Inventory for Sale**

| Brickell Place A | 1% |
|------------------|----|
| Miami            | 4% |
| Miami-Dade       | 3% |

## Avg. Time to Close Over Last 12 Months

| Brickell Place A | 77 days |
|------------------|---------|
| Miami            | 83 days |
| Miami-Dade       | 82 days |

Built in 1975 - 253 units (939 in total with B, C & D) -23 floors