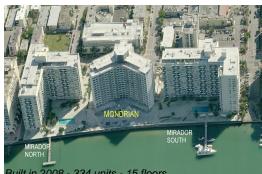

# Unit 322 - Mondrian South Beach

322 - 1100 West Ave, Miami Beach, FL, Miami-Dade 33139

# **Building Information**

| Number of units:                         | 334 |
|------------------------------------------|-----|
| Number of active listings for rent:      | 25  |
| Number of active listings for sale:      | 29  |
| Building inventory for sale:             | 8%  |
| Number of sales over the last 12 months: | 4   |
| Number of sales over the last 6 months:  | 3   |
| Number of sales over the last 3 months:  | 1   |
|                                          |     |