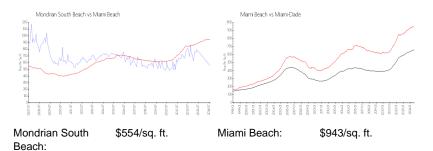

#### **Market Information**

\$696/sq. ft.

| Miami Beach:     | \$943/sq. ft. | Miami-Dade: |
|------------------|---------------|-------------|
| initianin Boatin | φοιο, ση      |             |