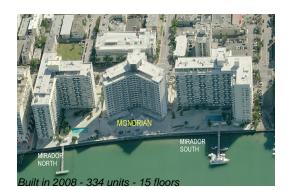

### **Building Information**

| Number of units:                         | 334 |
|------------------------------------------|-----|
| Number of active listings for rent:      | 25  |
| Number of active listings for sale:      | 29  |
| Building inventory for sale:             | 8%  |
| Number of sales over the last 12 months: | 4   |
| Number of sales over the last 6 months:  | 3   |
| Number of sales over the last 3 months:  | 1   |
|                                          |     |