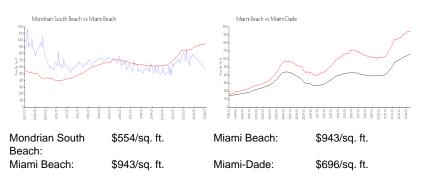

#### **Inventory for Sale**

| Mondrian South Beach | 9% |
|----------------------|----|
| Miami Beach          | 4% |
| Miami-Dade           | 4% |

#### Avg. Time to Close Over Last 12 Months

| Mondrian South Beach | 138 days |
|----------------------|----------|
| Miami Beach          | 100 days |
| Miami-Dade           | 85 days  |

Institut population