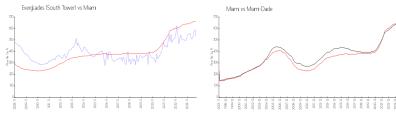

#### **Market Information**

Everglades (South \$529/sq. ft. Miami: \$664/sq. ft. Tower):

Miami: \$664/sq. ft. Miami-Dade: \$696/sq. ft.