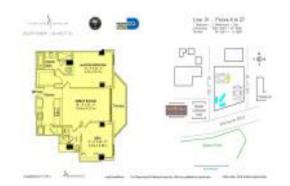

# **Unit 1401 - Everglades (South Tower)**

1401 - 253 NE 2 St, Miami, FL, Miami-Dade 33132

### **Unit Information**

 MLS Number:
 A11590320

 Status:
 Active

 Size:
 1,142 Sq ft.

Bedrooms: 2 Full Bathrooms: 2

Half Bathrooms:
Parking Spaces: Parking Garage, Street Parking, Valet

Parking

View: Intracoastal View, Pool Area View