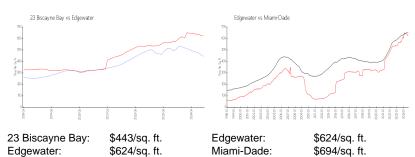

### **Inventory for Sale**

23 Biscayne Bay 5% Edgewater 5% Miami-Dade

# Avg. Time to Close Over Last 12 Months

23 Biscayne Bay 83 days Edgewater 106 days Miami-Dade 85 days