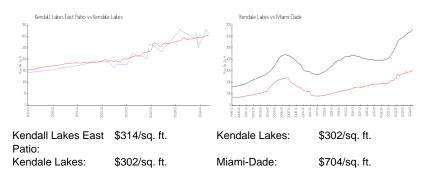

1   |
| Building inventory for sale:             | 0%  |
| Number of sales over the last 12 months: | 4   |
| Number of sales over the last 6 months:  | 3   |
| Number of sales over the last 3 months:  | 1   |

### **Recent Sales**

| Unit #<br>209G | Size<br>890 sq ft | Closing Date<br>May 2024 | Sale Price<br>\$296,900 | PPSF<br>\$334 |
|----------------|-------------------|--------------------------|-------------------------|---------------|
| 202H           | 1,030 sq ft       | Feb 2024                 | \$310,000               | \$301         |
| 105J           | 1,300 sq ft       | Jan 2024                 | \$325,000               | \$250         |
| A107           | 1,140 sq ft       | Dec 2023                 | \$355,000               | \$311         |

# **Market Information**



#### **Inventory for Sale**

| Kendall Lakes East Patio | 1% |
|--------------------------|----|
| Kendale Lakes            | 1% |
| Miami-Dade               | 3% |

# Avg. Time to Close Over Last 12 Months

| Kendall Lakes East Patio | 33 days |
|--------------------------|---------|
| Kendale Lakes            | 40 days |
| Miami-Dade               | 83 days |