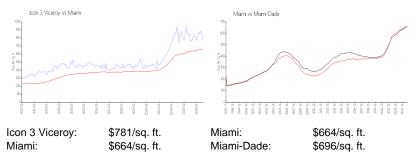

of sales over the last 3 months:  | 3   |

#### **Recent Sales**

| Unit # | Size        | Closing Date | Sale Price  | PPSF    |
|--------|-------------|--------------|-------------|---------|
| 3308   | 1,459 sq ft | Sep 2024     | \$1,135,000 | \$778   |
| 4310   | 1,347 sq ft | Aug 2024     | \$1,200,000 | \$891   |
| 3609   | 953 sq ft   | Aug 2024     | \$907,000   | \$952   |
| 2103   | 790 sq ft   | Jun 2024     | \$690,000   | \$873   |
| 4511   | 876 sq ft   | May 2024     | \$690,000   | \$788   |
| 3205   | 495 sq ft   | May 2024     | \$505,000   | \$1,020 |
| 3607   | 842 sq ft   | May 2024     | \$723,600   | \$859   |
| 3911   | 876 sq ft   | May 2024     | \$755,000   | \$862   |
| 2310   | 1,347 sq ft | May 2024     | \$1,200,000 | \$891   |

#### **Market Information**



#### **Inventory for Sale**

| Icon 3 Viceroy | 5% |
|----------------|----|
| Miami          | 4% |
| Miami-Dade     | 4% |

## Avg. Time to Close Over Last 12 Months

| Icon 3 Viceroy | 119 days |
|----------------|----------|
| Miami          | 85 days  |
| Miami-Dade     | 85 days  |



Built in 2010 - 520 units - 484 Toors