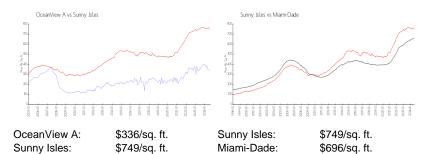

#### **Market Information**

| OceanView A | 6% |
|-------------|----|
| Sunny Isles | 6% |
| Miami-Dade  | 4% |