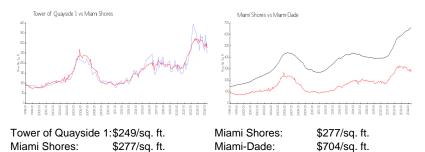

### **Market Information**

### **Inventory for Sale**

| Tower of Quayside 1 | 5% |
|---------------------|----|
| Miami Shores        | 4% |
| Miami-Dade          | 3% |