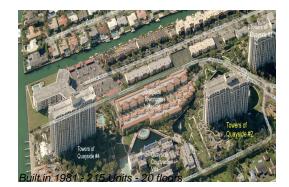

#### **Building Information**

| Number of units:                         | 215 |
|------------------------------------------|-----|
| Number of active listings for rent:      | 2   |
| Number of active listings for sale:      | 11  |
| Building inventory for sale:             | 5%  |
| Number of sales over the last 12 months: | 12  |
| Number of sales over the last 6 months:  | 6   |
| Number of sales over the last 3 months:  | 2   |