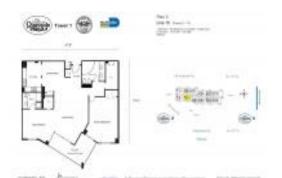

#### **Unit Information**

| A11590488<br>Active                   |
|---------------------------------------|
| 1,312 Sq ft.                          |
| 2                                     |
| 2                                     |
|                                       |
| 1 Space, Guest Parking, Valet Parking |
|                                       |
| \$374,000                             |
| \$285                                 |
| \$295,000                             |
| \$225                                 |
|                                       |