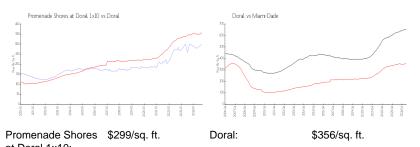

#### **Market Information**

| at Doral 1x10: |               |             |               |
|----------------|---------------|-------------|---------------|
| Doral:         | \$356/sq. ft. | Miami-Dade: | \$694/sq. ft. |