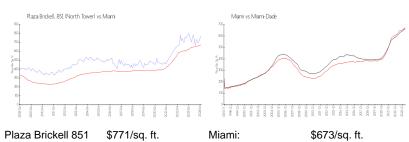

### **Market Information**

(North Tower):

Miami: \$673/sq. ft. Miami-Dade: \$705/sq. ft.