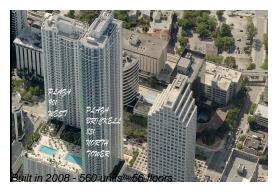

# Unit 1211 - Plaza Brickell 851 (North Tower)

1211 - 950 Brickell Bay Dr, Miami, FL, Miami-Dade 33131

#### **Building Information**

Number of units: 559
Number of active listings for rent: 37
Number of active listings for sale: 13
Building inventory for sale: 2%
Number of sales over the last 12 months: 21
Number of sales over the last 6 months: 7
Number of sales over the last 3 months: 5