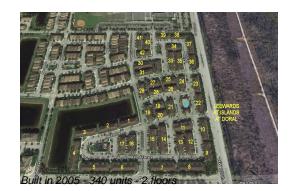

## **Building Information**

| Number of units:                         | 340 |
|------------------------------------------|-----|
| Number of active listings for rent:      | 0   |
| Number of active listings for sale:      | 6   |
| Building inventory for sale:             | 1%  |
| Number of sales over the last 12 months: | 10  |
| Number of sales over the last 6 months:  | 5   |
| Number of sales over the last 3 months:  | 0   |