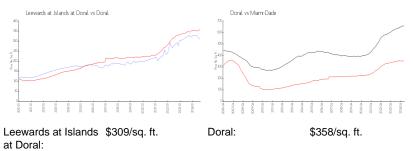

View: List Price: List PPSF: Valuated Price: Valuated PPSF: A11590551 Active 1,589 Sq ft. 3 2 1 2 Or More Spaces,Assigned Parking,Detached

\$495,000 \$312 \$491,000 \$309

The above valuated price is a baseline figure that does not take into account any specific renovation, upgrade, split, merge, or deterioration of the unit.

### Avg. Time to Close Over Last 12 Months

| Leewards at Islands at Doral | 33 days |
|------------------------------|---------|
| Doral                        | 53 days |
| Miami-Dade                   | 85 days |