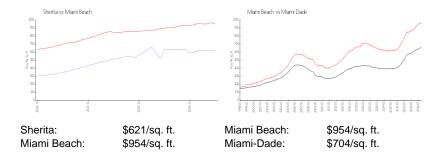

### **Inventory for Sale**

Sherita 4%
Miami Beach 4%
Miami-Dade 3%

#### Avg. Time to Close Over Last 12 Months

Sherita 29 days Miami Beach 99 days Miami-Dade 83 days