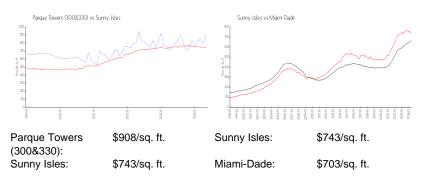

#### **Inventory for Sale**

| Parque Towers (300&330) | 8% |
|-------------------------|----|
| Sunny Isles             | 5% |
| Miami-Dade              | 3% |

## Avg. Time to Close Over Last 12 Months

| Parque Towers (300&330) | 171 days |
|-------------------------|----------|
| Sunny Isles             | 115 days |
| Miami-Dade              | 81 days  |