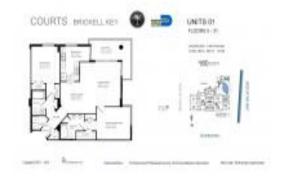

## Unit 1601 - Courts

1601 - 801 Brickell Key Blvd, Miami, FL, Miami-Dade 33131

#### **Unit Information**

 MLS Number:
 A11590682

 Status:
 Active

 Size:
 1,280 Sq ft.

Bedrooms: 2
Full Bathrooms: 2
Half Bathrooms:

Parking Spaces: 2 Or More Spaces, Covered

Parking, Deeded Parking

View: