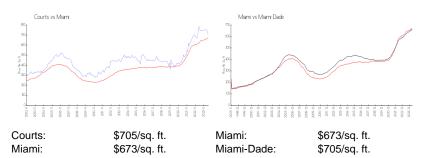

## **Inventory for Sale**

 Courts
 2%

 Miami
 4%

 Miami-Dade
 3%

# Avg. Time to Close Over Last 12 Months

Courts 78 days Miami 83 days Miami-Dade 82 days