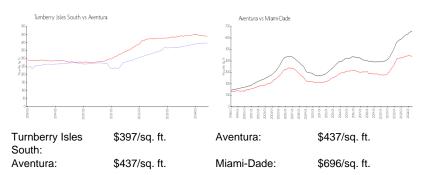

1 Space,Additional Spaces Available,Valet Parking

\$990,000 \$650 \$604,000 \$397

The above valuated price is a baseline figure that does not take into account any specific renovation, upgrade, split, merge, or deterioration of the unit.

#### **Inventory for Sale**

| Turnberry Isles South | 6% |
|-----------------------|----|
| Aventura              | 6% |
| Miami-Dade            | 4% |