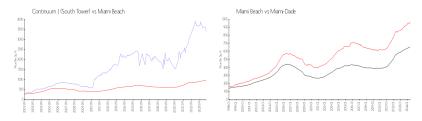

#### **Market Information**

Continuum I (South \$3417/sq. ft. Miami Beach: \$954/sq. ft. Tower):

Miami Beach: \$954/sq. ft. Miami-Dade: \$704/sq. ft.