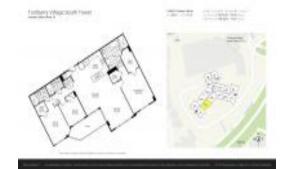

# **Unit 703 - Turnberry Village South Tower**

703 - 19900 E Country Club Dr, Aventura, FL, Miami-Dade 33180

#### **Unit Information**

 MLS Number:
 A11590773

 Status:
 Expired

 Size:
 1,702 Sq ft.

Bedrooms: 3 Full Bathrooms: 3

Half Bathrooms: Parking Spaces:

View: Bay,Ocean View,Water View

 Rental Price:
 \$5,500