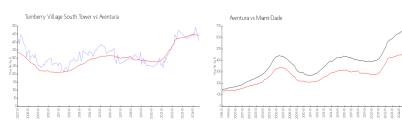

### **Market Information**

Turnberry Village \$408/sq. ft. Aventura: \$438/sq. ft.

South Tower:

Aventura: \$438/sq. ft. Miami-Dade: \$696/sq. ft.