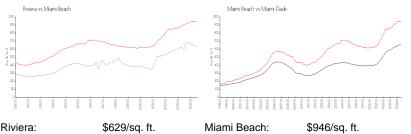

#### **Market Information**

| Riviera:     | \$629/sq. ft. | Miami Beach: | \$946/sq. ft. |
|--------------|---------------|--------------|---------------|
| Miami Beach: | \$946/sq. ft. | Miami-Dade:  | \$697/sq. ft. |