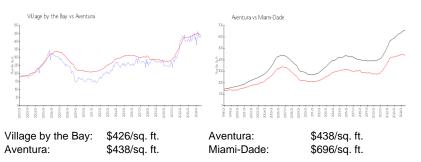

#### **Inventory for Sale**

| Village by the Bay | 4% |
|--------------------|----|
| Aventura           | 6% |
| Miami-Dade         | 4% |