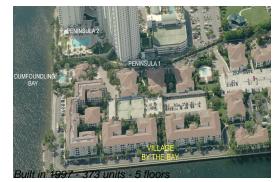

### **Building Information**

| Number of units:                         | 373 |
|------------------------------------------|-----|
| Number of active listings for rent:      | 20  |
| Number of active listings for sale:      | 14  |
| Building inventory for sale:             | 3%  |
| Number of sales over the last 12 months: | 18  |
| Number of sales over the last 6 months:  | 8   |
| Number of sales over the last 3 months:  | 2   |