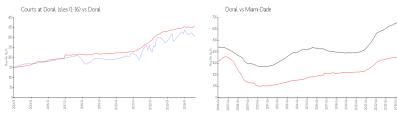

#### **Market Information**

Courts at Doral Isles \$304/sq. ft.

Doral:

\$358/sq. ft.

(1-16): Doral:

\$358/sq. ft.

Miami-Dade:

\$696/sq. ft.