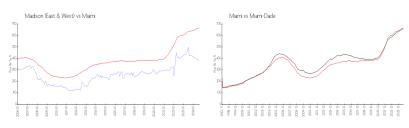

# **Market Information**

Madison (East &

\$376/sq. ft.

Miami:

\$664/sq. ft.

West): Miami:

\$664/sq. ft.

Miami-Dade:

\$696/sq. ft.

# **Inventory for Sale**

 Madison (East & West)
 4%

 Miami
 4%

 Miami-Dade
 4%

# Avg. Time to Close Over Last 12 Months

Madison (East & West) 68 days Miami 85 days Miami-Dade 85 days