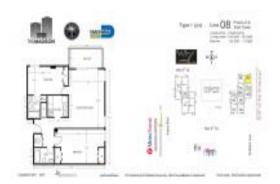

# Unit E-408 - Madison (East & West)

E-408 - 800 N Miami Av, Miami, FL, Miami-Dade 33316

#### **Unit Information**

 MLS Number:
 A11590892

 Status:
 Active

 Size:
 914 Sq ft.

 Bedrooms:
 2

 Full Bathrooms:
 2

Half Bathrooms: Parking Spaces:

View:

 Rental Price:
 \$2,800

 List PPSF:
 \$3

 Valuated Price:
 \$338,000

 Valuated PPSF:
 \$370

The above valuated price is a baseline figure that does not take into account any specific renovation, upgrade, split, merge, or deterioration of the unit.