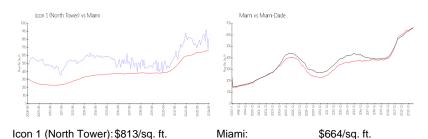

### **Market Information**

Miami-Dade:

\$696/sq. ft.

**Inventory for Sale** 

Miami:

 Icon 1 (North Tower)
 5%

 Miami
 4%

 Miami-Dade
 4%

### Avg. Time to Close Over Last 12 Months

\$664/sq. ft.

Icon 1 (North Tower)92 daysMiami85 daysMiami-Dade85 days