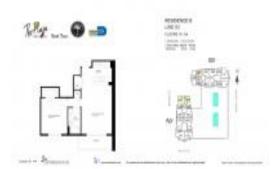

# Unit 3703 - Plaza Brickell 851 (North Tower)

3703 - 950 Brickell Bay Dr, Miami, FL, Miami-Dade 33131

# **Unit Information**

| MLS Number:<br>Status:<br>Size:<br>Bedrooms:<br>Full Bathrooms:<br>Half Bathrooms:<br>Parking Spaces:<br>View:<br>Rental Price:<br>List PPSF:<br>Valuated Price: | A11590918<br>Rented<br>688 Sq ft.<br>1<br>1<br>1 Space,Assigned Parking,Covered<br>Parking<br>Bay<br>\$4,000<br>\$6<br>\$528,000 |
|------------------------------------------------------------------------------------------------------------------------------------------------------------------|----------------------------------------------------------------------------------------------------------------------------------|
|                                                                                                                                                                  |                                                                                                                                  |
| Valuated PPSF:                                                                                                                                                   | \$767                                                                                                                            |
|                                                                                                                                                                  |                                                                                                                                  |