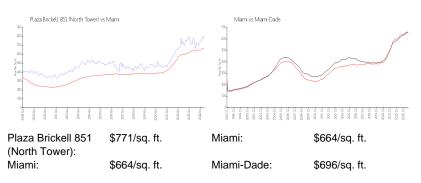

## **Market Information**

## **Inventory for Sale**

| Plaza Brickell 851 (North Tower) | 3% |
|----------------------------------|----|
| Miami                            | 4% |
| Miami-Dade                       | 4% |

# Avg. Time to Close Over Last 12 Months

| Plaza Brickell 851 (North Tower) | 73 days |
|----------------------------------|---------|
| Miami                            | 85 days |
| Miami-Dade                       | 85 days |