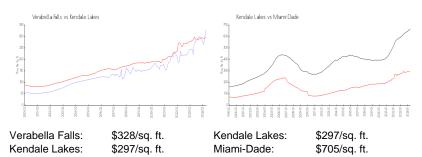

# **Market Information**

| Verabella Falls | 0% |
|-----------------|----|
| Kendale Lakes   | 1% |
| Miami-Dade      | 3% |