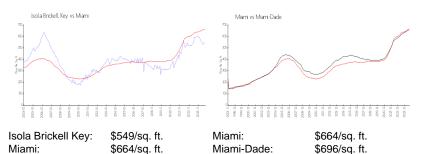

#### Inventory for Sale

| Isola Brickell Key | 8% |
|--------------------|----|
| Miami              | 4% |
| Miami-Dade         | 4% |