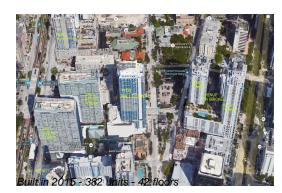

#### **Building Information**

| Number of units:                         | 382 |
|------------------------------------------|-----|
| Number of active listings for rent:      | 0   |
| Number of active listings for sale:      | 5   |
| Building inventory for sale:             | 1%  |
| Number of sales over the last 12 months: | 19  |
| Number of sales over the last 6 months:  | 7   |
| Number of sales over the last 3 months:  | 3   |

# **Building Association Information**

Millecento

1100 S Miami Ave, Miami, FL 33130 Front Desk / Condo Association & Property Management: 786.329.5710