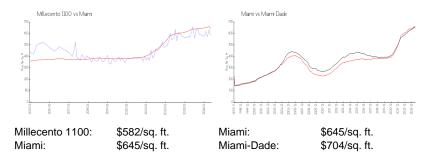

#### **Inventory for Sale**

| Millecento 1100 | 1% |
|-----------------|----|
| Miami           | 4% |
| Miami-Dade      | 3% |