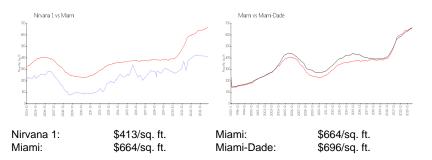

### **Market Information**

| Nirvana 1  | 6% |
|------------|----|
| Miami      | 4% |
| Miami-Dade | 4% |

### Avg. Time to Close Over Last 12 Months

| Nirvana 1  | 63 days |
|------------|---------|
| Miami      | 85 days |
| Miami-Dade | 85 days |