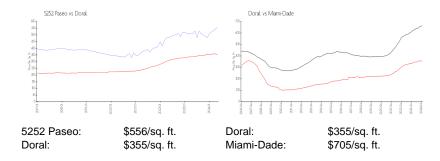

1005 - 5252 Paseo

1005 - 5252 NW 85 Ave, Doral, FL, Miami-Dade 33166

### **Unit Information**

 MLS Number:
 A11591078

 Status:
 Active

 Size:
 688 Sq ft.

 Bedrooms:
 1

Full Bathrooms:

Half Bathrooms:

Parking Spaces: 1 Space

View:

Rental Price: \$2,650 List PPSF: \$4 Valuated Price: \$372,000 Valuated PPSF: \$541

The above valuated price is a baseline figure that does not take into account any specific renovation, upgrade, split, merge, or deterioration of the unit.

## **Building Information**

Number of units: 203
Number of active listings for rent: 0
Number of active listings for sale: 10
Building inventory for sale: 4%
Number of sales over the last 12 months: 13
Number of sales over the last 6 months: 5
Number of sales over the last 3 months: 4

#### **Market Information**



### **Inventory for Sale**

 5252 Paseo
 5%

 Doral
 2%

 Miami-Dade
 3%

### Avg. Time to Close Over Last 12 Months

 5252 Paseo
 98 days

 Doral
 49 days

 Miami-Dade
 82 days