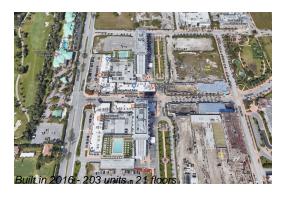

## **Building Information**

Number of units: 203
Number of active listings for rent: 0
Number of active listings for sale: 10
Building inventory for sale: 4%
Number of sales over the last 12 months: 13
Number of sales over the last 6 months: 5
Number of sales over the last 3 months: 4